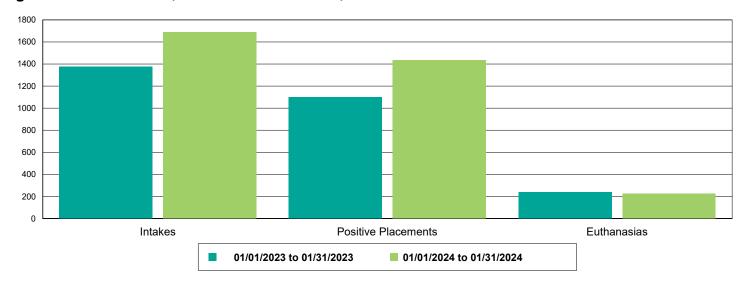

| 91                   | 9,100.00%      |  |
| FRCPC                                    | 0                    | 123                  | 12,300.00%     |  |
| MICROCHIP                                | 0                    | 24                   | 2,400.00%      |  |
| Rabies                                   | 0                    | 104                  | 10,400.00%     |  |
| Others                                   | 1                    | 20                   | 1,900.00%      |  |
| Owner Requested Euthanasia               | 0                    | 20                   | 2,000.00%      |  |



### Dog Intakes, Positive Placements, and Euthanasias



### Cat Intakes, Positive Placements, and Euthanasias



### Dogs And Cats Intakes, Positive Placements, and Euthanasias





### Other Intakes, Positive Placements, and Euthanasias





### Live Release, Euthanasia, and Adoption Return Rates

|                      | 01/01/23 to 01/31/23 | 01/01/24 to 01/31/24 | Percent Change |
|----------------------|----------------------|----------------------|----------------|
| Jurisdictions        |                      |                      |                |
| Total                |                      |                      |                |
| Live Release Rate    | 81.28%               | 84.97%               | 4.54%          |
| Euthanasia Rate      | 17.06%               | 13.64%               | -20.00%        |
| Adoption Return Rate | 2.34%                | 3.72%                | 58.90%         |
| Dogs and Cats        |                      |