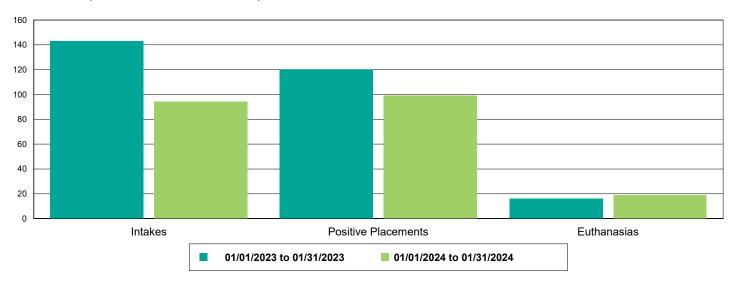

|
| FRCPC                                    | 0                    | 123                  | 12,300.00%     |  |
| MICROCHIP                                | 0                    | 24                   | 2,400.00%      |  |
| Rabies                                   | 0                    | 104                  | 10,400.00%     |  |
| Others                                   | 1                    | 20                   | 1,900.00%      |  |
| Owner Requested Euthanasia               | 0                    | 20                   | 2,000.00%      |  |



### Dog Intakes, Positive Placements, and Euthanasias



### Cat Intakes, Positive Placements, and Euthanasias



### Dogs And Cats Intakes, Positive Placements, and Euthanasias





### Other Intakes, Positive Placements, and Euthanasias





### Live Release, Euthanasia, and Adoption Return Rates

|                      | 01/01/23 to 01/31/23 | 01/01/24 to 01/31/24 | Percent Change |
|----------------------|----------------------|----------------------|----------------|
| Jurisdictions        |                      |                      |                |
| Total                |                      |                      |                |
| Live Release Rate    | 81.28%               | 84.97%               | 4.54%          |
| Euthanasia Rate      | 17.06%               | 13.64%               | -20.00%        |
| Adoption Return Rate | 2.34%                | 3.72%                | 58.90%         |
| Dogs and Cats        |                      |                      |                |
| Live Release Rate    | 81.42%