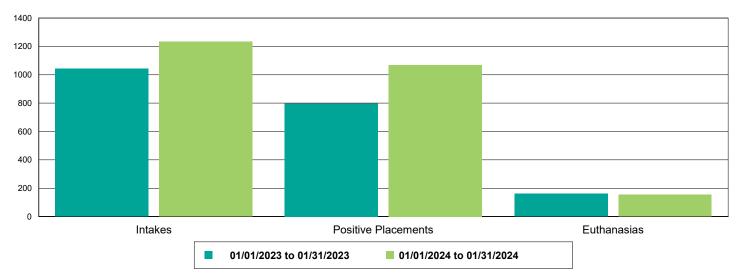

ed      | 0                    | 131                  | 13,100.00%     |  |
| DEWORM                                   | 0                    | 91                   | 9,100.00%      |  |
| FRCPC                                    | 0                    | 123                  | 12,300.00%     |  |
| MICROCHIP                                | 0                    | 24                   | 2,400.00%      |  |
| Rabies                                   | 0                    | 104                  | 10,400.00%     |  |
| Others                                   | 1                    | 20                   | 1,900.00%      |  |
| Owner Requested Euthanasia               | 0                    | 20                   | 2,000.00%      |  |



### Dog Intakes, Positive Placements, and Euthanasias



### Cat Intakes, Positive Placements, and Euthanasias



### Dogs And Cats Intakes, Positive Placements, and Euthanasias





### Other Intakes, Positive Placements, and Euthanasias





### Live Release, Euthanasia, and Adoption Return Rates

|                      | 01/01/23 to 01/31/23 | 01/01/24 to 01/31/24 | Percent Change |
|----------------------|----------------------|----------------------|----------------|
| Jurisdictions        |                      |                      |                |
| Total                |                      |                      |                |
| Live Release Rate    | 81.28%               | 84.97%               | 4.54%          |
| Euthanasia Rate      | 17.06%               | 13.64%               | -20.00%        |
| Adoption Return Rate | 2