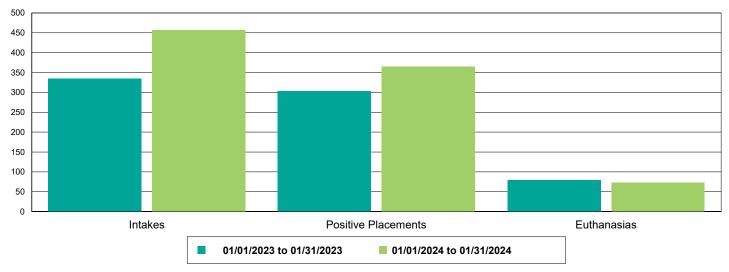

3,100.00%     |  |
| DEWORM                                   | 0                    | 91                   | 9,100.00%      |  |
| FRCPC                                    | 0                    | 123                  | 12,300.00%     |  |
| MICROCHIP                                | 0                    | 24                   | 2,400.00%      |  |
| Rabies                                   | 0                    | 104                  | 10,400.00%     |  |
| Others                                   | 1                    | 20                   | 1,900.00%      |  |
| Owner Requested Euthanasia               | 0                    | 20                   | 2,000.00%      |  |



### Dog Intakes, Positive Placements, and Euthanasias



### Cat Intakes, Positive Placements, and Euthanasias



### Dogs And Cats Intakes, Positive Placements, and Euthanasias





### Other Intakes, Positive Placements, and Euthanasias





### Live Release, Euthanasia, and Adoption Return Rates

|                      | 01/01/23 to 01/31/23 | 01/01/24 to 01/31/24 | Percent Change |
|----------------------|----------------------|----------------------|----------------|
| Jurisdictions        |                      |                      |                |
| Total                |                      |                      |                |
| Live Release Rate    | 81.28%               | 84.97%               | 4.54%          |
| Euthanasia Rate      | 17.06%               | 13.64%               | -20.00%        |
| Adoption Return Rate | 2.34%                | 3.72%                | 58.90%