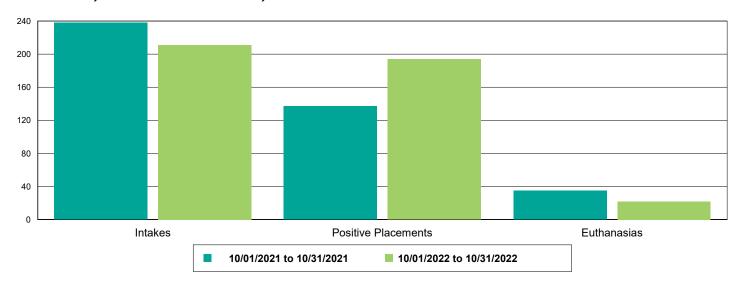

|  |
| Owner Requested Euthanasia Vaccine Clinic - Microchips Implanted Vaccine Clinic - Animals Vaccinated Deworming FeLV        | 42<br>3<br>41<br>22<br>1       | 38<br>0<br>22<br>0<br>0       | -9.52%<br>-100.00%<br>-46.34%<br>-100.00%                        |  |
| Owner Requested Euthanasia Vaccine Clinic - Microchips Implanted Vaccine Clinic - Animals Vaccinated  Deworming FeLV FRCPC | 42<br>3<br>41<br>22<br>1<br>38 | 38<br>0<br>22<br>0<br>0<br>21 | -9.52%<br>-100.00%<br>-46.34%<br>-100.00%<br>-100.00%<br>-44.74% |  |



#### Dog Intakes, Positive Placements, and Euthanasias



#### Cat Intakes, Positive Placements, and Euthanasias



#### Dogs And Cats Intakes, Positive Placements, and Euthanasias





#### Other Intakes, Positive Placements, and Euthanasias





### Live Release, Euthanasia, and Adoption Return Rates

|                      | 10/01/21 to 10/31/21 | 10/01/22 to 10/31/22 | Percent Chang |
|----------------------|----------------------|----------------------|---------------|
| risdictions          |                      |                      |               |
| Total                |                      |                      |               |
| Live Release Rate    | 77.66%               | 76.73%               | -1.20%        |
| Euthanasia Rate      | 17.86%               | 21.58%               | 20.86%        |
| Adoption Return Rate | 4.74%                | 2.79%                | -41.22%       |
| Dogs and Cats        |                      |                      |               |
| Live Release Rate    | 79.29%