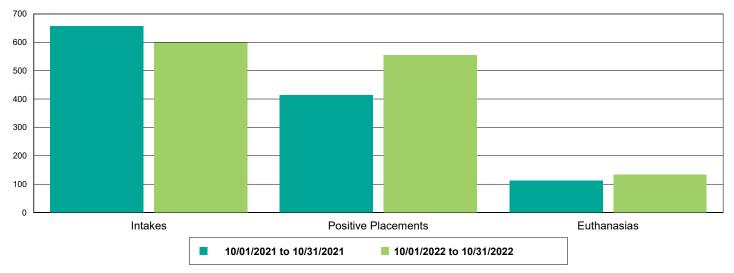

Deworming             | 42<br>3<br>41                  | 38<br>0<br>22<br>0            | -9.52%<br>-100.00%<br>-46.34%<br>-100.00%                        |  |
| Owner Requested Euthanasia Vaccine Clinic - Microchips Implanted Vaccine Clinic - Animals Vaccinated Deworming FeLV        | 42<br>3<br>41<br>22<br>1       | 38<br>0<br>22<br>0<br>0       | -9.52%<br>-100.00%<br>-46.34%<br>-100.00%                        |  |
| Owner Requested Euthanasia Vaccine Clinic - Microchips Implanted Vaccine Clinic - Animals Vaccinated  Deworming FeLV FRCPC | 42<br>3<br>41<br>22<br>1<br>38 | 38<br>0<br>22<br>0<br>0<br>21 | -9.52%<br>-100.00%<br>-46.34%<br>-100.00%<br>-100.00%<br>-44.74% |  |



#### Dog Intakes, Positive Placements, and Euthanasias



#### Cat Intakes, Positive Placements, and Euthanasias



#### Dogs And Cats Intakes, Positive Placements, and Euthanasias





#### Other Intakes, Positive Placements, and Euthanasias





### Live Release, Euthanasia, and Adoption Return Rates

|                      | 10/01/21 to 10/31/21 | 10/01/22 to 10/31/22 | Percent Chang |
|----------------------|----------------------|----------------------|---------------|
| risdictions          |                      |                      |               |
| Total                |                      |                      |               |
| Live Release Rate    | 77.66%               | 76.73%               | -1.20%        |
| Euthanasia Rate      | 17.86%               | 21.58%               | 20.86%        |
| Adoption Return Rate | 4.74%                | 2.79%                | -41.22%       |