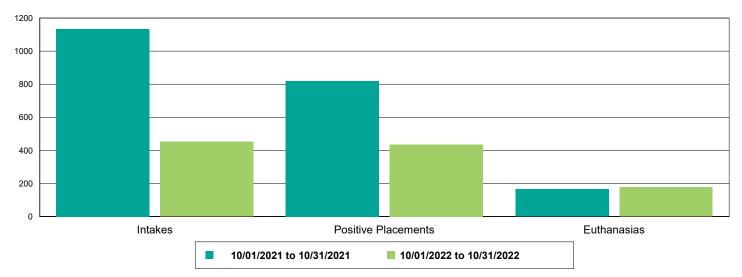

Microchips Implanted Vaccine Clinic - Animals Vaccinated Deworming             | 42<br>3<br>41                  | 38<br>0<br>22<br>0            | -9.52%<br>-100.00%<br>-46.34%<br>-100.00%                        |  |
| Owner Requested Euthanasia Vaccine Clinic - Microchips Implanted Vaccine Clinic - Animals Vaccinated Deworming FeLV        | 42<br>3<br>41<br>22<br>1       | 38<br>0<br>22<br>0<br>0       | -9.52%<br>-100.00%<br>-46.34%<br>-100.00%                        |  |
| Owner Requested Euthanasia Vaccine Clinic - Microchips Implanted Vaccine Clinic - Animals Vaccinated  Deworming FeLV FRCPC | 42<br>3<br>41<br>22<br>1<br>38 | 38<br>0<br>22<br>0<br>0<br>21 | -9.52%<br>-100.00%<br>-46.34%<br>-100.00%<br>-100.00%<br>-44.74% |  |



#### Dog Intakes, Positive Placements, and Euthanasias



#### Cat Intakes, Positive Placements, and Euthanasias



#### Dogs And Cats Intakes, Positive Placements, and Euthanasias





#### Other Intakes, Positive Placements, and Euthanasias





### Live Release, Euthanasia, and Adoption Return Rates

|                      | 10/01/21 to 10/31/21 | 10/01/22 to 10/31/22 | Percent Chang |
|----------------------|----------------------|----------------------|---------------|
| risdictions          |                      |                      |               |
| Total                |                      |                      |               |
| Live Release Rate    | 77.66%               | 76.73%               | -1.20%        |
| Euthanasia Rate      | 17.86%               | 21.58%               | 20.86%        |
| Adoption Return Rate | 4.74