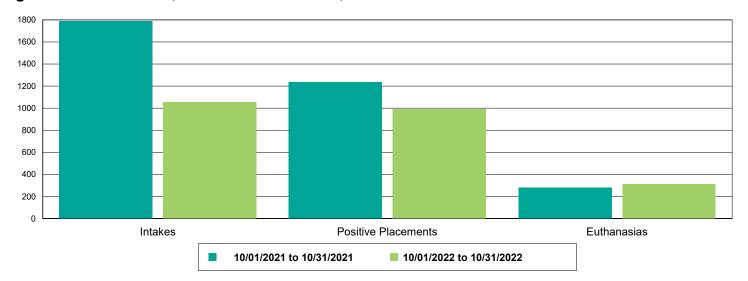

22<br>0            | -9.52%<br>-100.00%<br>-46.34%<br>-100.00%                        |  |
| Owner Requested Euthanasia Vaccine Clinic - Microchips Implanted Vaccine Clinic - Animals Vaccinated Deworming FeLV        | 42<br>3<br>41<br>22<br>1       | 38<br>0<br>22<br>0<br>0       | -9.52%<br>-100.00%<br>-46.34%<br>-100.00%                        |  |
| Owner Requested Euthanasia Vaccine Clinic - Microchips Implanted Vaccine Clinic - Animals Vaccinated  Deworming FeLV FRCPC | 42<br>3<br>41<br>22<br>1<br>38 | 38<br>0<br>22<br>0<br>0<br>21 | -9.52%<br>-100.00%<br>-46.34%<br>-100.00%<br>-100.00%<br>-44.74% |  |



#### Dog Intakes, Positive Placements, and Euthanasias



#### Cat Intakes, Positive Placements, and Euthanasias



#### Dogs And Cats Intakes, Positive Placements, and Euthanasias





#### Other Intakes, Positive Placements, and Euthanasias





### Live Release, Euthanasia, and Adoption Return Rates

|                      | 10/01/21 to 10/31/21 | 10/01/22 to 10/31/22 | Percent Chang |
|----------------------|----------------------|----------------------|---------------|
| risdictions          |                      |                      |               |
| Total                |                      |                      |               |
| Live Release Rate    | 77.66%               | 76.73%               | -1.20%        |
| Euthanasia Rate      | 17.86%               | 21.58%               | 20.86%        |
| Adoption Return Rate | 4.74%                | 2.79%                | -41.22%       |
| Dogs and Cats        |                      |