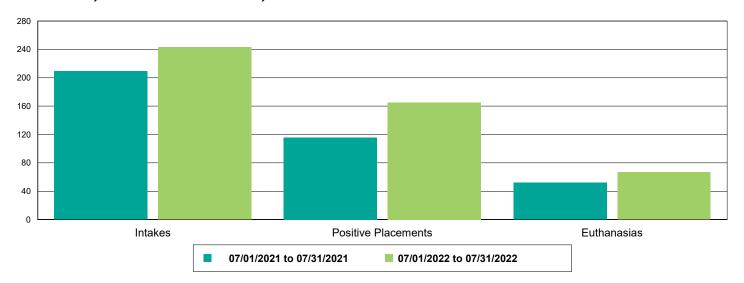

| -100.00%       |
| FeLV                                  | 8                    | 1                    | -87.50%        |
| FRCPC                                 | 87                   | 0                    | -100.00%       |
| Rabies                                | 59                   | 0                    | -100.00%       |
|                                       |                      |                      |                |
| Others                                | 2                    | 139                  | 6,850.00%      |



#### Dog Intakes, Positive Placements, and Euthanasias



#### Cat Intakes, Positive Placements, and Euthanasias



#### Dogs And Cats Intakes, Positive Placements, and Euthanasias





#### Other Intakes, Positive Placements, and Euthanasias





### Live Release, Euthanasia, and Adoption Return Rates

|                      | 07/01/21 to 07/31/21 | 07/01/22 to 07/31/22 | Percent Change |
|----------------------|----------------------|----------------------|----------------|
| risdictions          |                      |                      |                |
| Total                |                      |                      |                |
| Live Release Rate    | 79.06%               | 81.57%               | 3.18%          |
| Euthanasia Rate      | 16.42%               | 16.83%               | 2.48%          |
| Adoption Return Rate | 7.43%                | 6.79%                | -8.71%         |
| Dogs and Cats        |                      |                      |                |
| Live Release Rate    | 82.43%