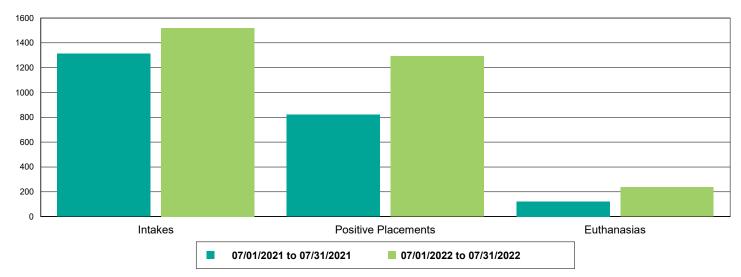

|
| Vaccine Clinic - Animals Vaccinated   | 92                   | 1                    | -98.91%        |
| Deworming                             | 52                   | 0                    | -100.00%       |
| FeLV                                  | 8                    | 1                    | -87.50%        |
| FRCPC                                 | 87                   | 0                    | -100.00%       |
| Rabies                                | 59                   | 0                    | -100.00%       |
|                                       |                      |                      |                |
| Others                                | 2                    | 139                  | 6,850.00%      |



#### Dog Intakes, Positive Placements, and Euthanasias



#### Cat Intakes, Positive Placements, and Euthanasias



#### Dogs And Cats Intakes, Positive Placements, and Euthanasias





#### Other Intakes, Positive Placements, and Euthanasias





### Live Release, Euthanasia, and Adoption Return Rates

|                      | 07/01/21 to 07/31/21 | 07/01/22 to 07/31/22 | Percent Change |
|----------------------|----------------------|----------------------|----------------|
| risdictions          |                      |                      |                |
| Total                |                      |                      |                |
| Live Release Rate    | 79.06%               | 81.57%               | 3.18%          |
| Euthanasia Rate      | 16.42%               | 16.83%               | 2.48%          |
| Adoption Return Rate