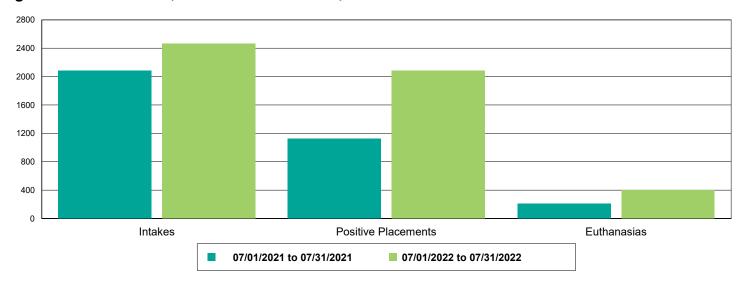

| 52                   | 0                    | -100.00%       |
| FeLV                                  | 8                    | 1                    | -87.50%        |
| FRCPC                                 | 87                   | 0                    | -100.00%       |
| Rabies                                | 59                   | 0                    | -100.00%       |
|                                       |                      |                      |                |
| Others                                | 2                    | 139                  | 6,850.00%      |



#### Dog Intakes, Positive Placements, and Euthanasias



#### Cat Intakes, Positive Placements, and Euthanasias



#### Dogs And Cats Intakes, Positive Placements, and Euthanasias





#### Other Intakes, Positive Placements, and Euthanasias





### Live Release, Euthanasia, and Adoption Return Rates

|                      | 07/01/21 to 07/31/21 | 07/01/22 to 07/31/22 | Percent Change |
|----------------------|----------------------|----------------------|----------------|
| risdictions          |                      |                      |                |
| Total                |                      |                      |                |
| Live Release Rate    | 79.06%               | 81.57%               | 3.18%          |
| Euthanasia Rate      | 16.42%               | 16.83%               | 2.48%          |
| Adoption Return Rate | 7.43%                | 6.79%                | -8.71%         |
| Dogs and Cats        |                      |