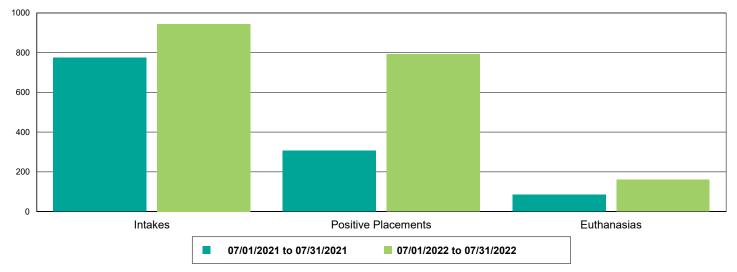

| 1                    | -98.91%        |
| Deworming                             | 52                   | 0                    | -100.00%       |
| FeLV                                  | 8                    | 1                    | -87.50%        |
| FRCPC                                 | 87                   | 0                    | -100.00%       |
| Rabies                                | 59                   | 0                    | -100.00%       |
|                                       |                      |                      |                |
| Others                                | 2                    | 139                  | 6,850.00%      |



#### Dog Intakes, Positive Placements, and Euthanasias



#### Cat Intakes, Positive Placements, and Euthanasias



#### Dogs And Cats Intakes, Positive Placements, and Euthanasias





#### Other Intakes, Positive Placements, and Euthanasias





### Live Release, Euthanasia, and Adoption Return Rates

|                      | 07/01/21 to 07/31/21 | 07/01/22 to 07/31/22 | Percent Change |
|----------------------|----------------------|----------------------|----------------|
| risdictions          |                      |                      |                |
| Total                |                      |                      |                |
| Live Release Rate    | 79.06%               | 81.57%               | 3.18%          |
| Euthanasia Rate      | 16.42%               | 16.83%               | 2.48%          |
| Adoption Return Rate | 7.43%                | 6.79%                | -8.71%