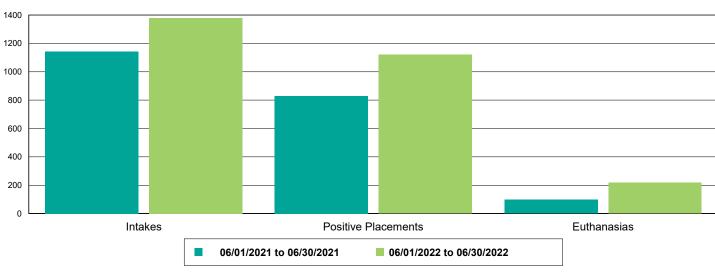

Dog Intakes, Positive Placements, and Euthanasias

Cat Intakes, Positive Placements, and Euthanasias

Dogs And Cats Intakes, Positive Placements, and Euthanasias