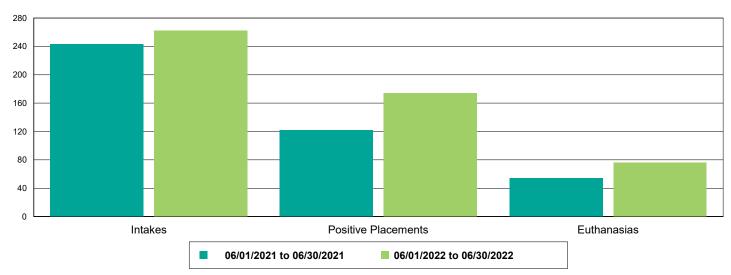

217           122         133           31         1           285         84           130         2           249         84           123         3           1         0           175         66           98         24 | 420         217         -48.33%           122         133         9.02%           31         1         -96.77%           285         84         -70.53%           130         2         -98.46%           249         84         -66.27%           123         3         -97.56%           1         0         -100.00%           175         66         -62.29%           98         24         -75.51% |





Dog Intakes, Positive Placements, and Euthanasias

Cat Intakes, Positive Placements, and Euthanasias



Dogs And Cats Intakes, Positive Placements, and Euthanasias







#### Other Intakes, Positive Placements, and Euthanasias



#### Live Release, Euthanasia, and Adoption Return Rates

| risdictions                          |          |                         |         |
|--------------------------------------|----------|-------------------------|---------|
| Total                                |          |                         |         |
| Live Release Rate                    | 84.23%   | 79.33%                  | -5.81%  |
| Euthanasia Rate                      | 12.29%   | 18.40%                  | 49.78%  |
| Adoption Return Rate                 | 5.13%    | 5.39%                   | 5.06%   |
| Dogs and Cats                        |          |                         |         |
| Live Release Rate                    | 86.82%   | 80.92%