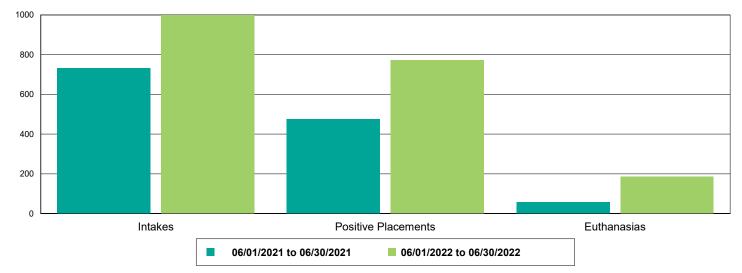

Dog Intakes, Positive Placements, and Euthanasias

Cat Intakes, Positive Placements, and Euthanasias

Dogs And Cats Intakes, Positive Placements, and Euthanasias