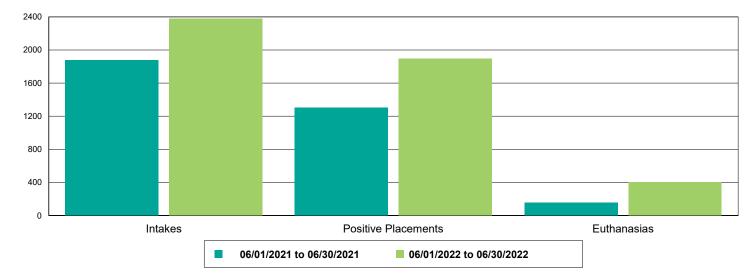

Dog Intakes, Positive Placements, and Euthanasias

Cat Intakes, Positive Placements, and Euthanasias

Dogs And Cats Intakes, Positive Placements, and Euthanasias