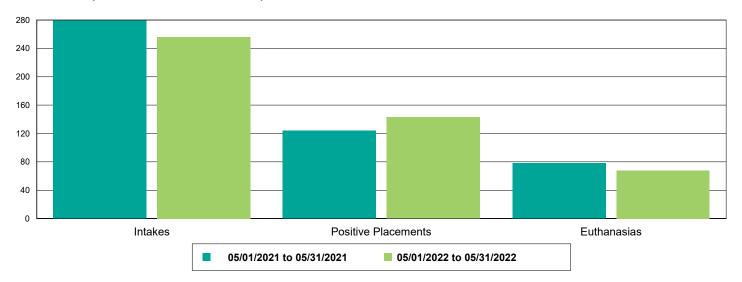

453         6         -98.68%           160         6         -96.25%           411         5         -98.78%           214         5         -97.66%           3         0         -100.00%           277         5         -98.19%           124         43         -65.32%           26         43         65.38%           11         0         -100.00%           5         0         -100.00%           5         0         -100.00%           98         0         -100.00%           40         0         -100.00%           7         0         -100.00% |



#### Dog Intakes, Positive Placements, and Euthanasias



#### Cat Intakes, Positive Placements, and Euthanasias



#### Dogs And Cats Intakes, Positive Placements, and Euthanasias





#### Other Intakes, Positive Placements, and Euthanasias





### Live Release, Euthanasia, and Adoption Return Rates

|                      | 05/01/21 to 05/31/21 | 05/01/22 to 05/31/22 | Percent Change |
|----------------------|----------------------|----------------------|----------------|
| ırisdictions         |                      |                      |                |
| Total                |                      |                      |                |
| Live Release Rate    | 83.46%               | 82.97%               | -0.58%         |
| Euthanasia Rate      | 12.93%               | 15.05%               | 16.40%         |
| Adoption Return Rate | 6.35%                | 6.26%                | -1.54%         |
| Dogs and Cats        |                      |                      |                |
| Live Release Rate    | 88.61%