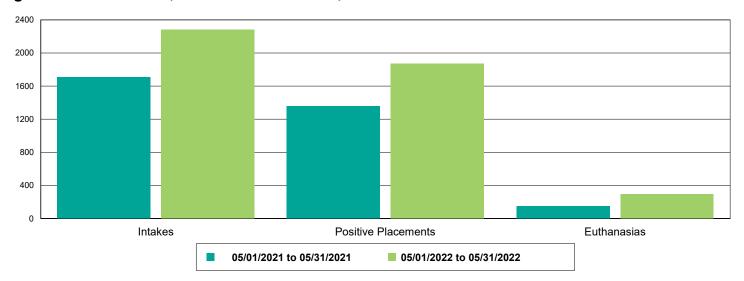

6         -22.63%           50         1         -98.00%           453         6         -98.68%           160         6         -96.25%           411         5         -98.78%           214         5         -97.66%           3         0         -100.00%           277         5         -98.19%           124         43         -65.32%           26         43         65.38%           11         0         -100.00%           5         0         -100.00%           5         0         -100.00%           98         0         -100.00%           40         0         -100.00%           7         0         -100.00% |



#### Dog Intakes, Positive Placements, and Euthanasias



#### Cat Intakes, Positive Placements, and Euthanasias



#### Dogs And Cats Intakes, Positive Placements, and Euthanasias





#### Other Intakes, Positive Placements, and Euthanasias





### Live Release, Euthanasia, and Adoption Return Rates

|                      | 05/01/21 to 05/31/21 | 05/01/22 to 05/31/22 | Percent Change |
|----------------------|----------------------|----------------------|----------------|
| ırisdictions         |                      |                      |                |
| Total                |                      |                      |                |
| Live Release Rate    | 83.46%               | 82.97%               | -0.58%         |
| Euthanasia Rate      | 12.93%               | 15.05%               | 16.40%         |
| Adoption Return Rate | 6.35%                | 6.26%                | -1.54%         |
| Dogs and Cats        |                      |