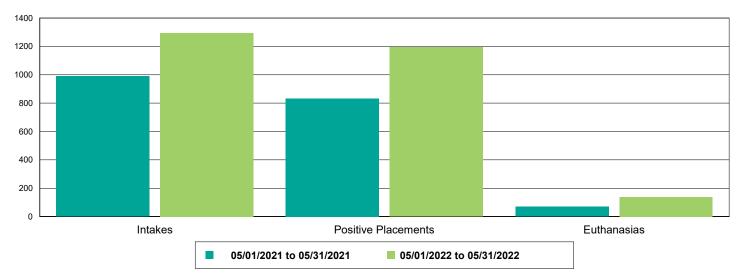

11     0       5     0       98     0       40     0       7     0 | 601         112         -81.36%           137         106         -22.63%           50         1         -98.00%           453         6         -98.68%           160         6         -96.25%           411         5         -98.78%           214         5         -97.66%           3         0         -100.00%           277         5         -98.19%           124         43         -65.32%           26         43         65.38%           11         0         -100.00%           5         0         -100.00%           5         0         -100.00%           98         0         -100.00%           40         0         -100.00%           7         0         -100.00% |



#### Dog Intakes, Positive Placements, and Euthanasias



#### Cat Intakes, Positive Placements, and Euthanasias



#### Dogs And Cats Intakes, Positive Placements, and Euthanasias





#### Other Intakes, Positive Placements, and Euthanasias





### Live Release, Euthanasia, and Adoption Return Rates

|                      | 05/01/21 to 05/31/21 | 05/01/22 to 05/31/22 | Percent Change |
|----------------------|----------------------|----------------------|----------------|
| ırisdictions         |                      |                      |                |
| Total                |                      |                      |                |
| Live Release Rate    | 83.46%               | 82.97%               | -0.58%         |
| Euthanasia Rate      | 12.93%               | 15.05%               | 16.40%         |
| Adoption Return Rate