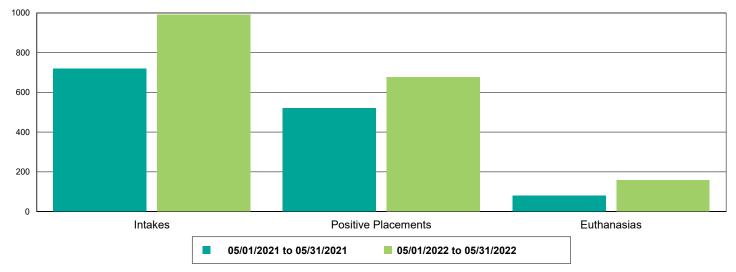

7     0 | 601         112         -81.36%           137         106         -22.63%           50         1         -98.00%           453         6         -98.68%           160         6         -96.25%           411         5         -98.78%           214         5         -97.66%           3         0         -100.00%           277         5         -98.19%           124         43         -65.32%           26         43         65.38%           11         0         -100.00%           5         0         -100.00%           5         0         -100.00%           98         0         -100.00%           40         0         -100.00%           7         0         -100.00% |



#### Dog Intakes, Positive Placements, and Euthanasias



#### Cat Intakes, Positive Placements, and Euthanasias



#### Dogs And Cats Intakes, Positive Placements, and Euthanasias





#### Other Intakes, Positive Placements, and Euthanasias





### Live Release, Euthanasia, and Adoption Return Rates

|                      | 05/01/21 to 05/31/21 | 05/01/22 to 05/31/22 | Percent Change |
|----------------------|----------------------|----------------------|----------------|
| ırisdictions         |                      |                      |                |
| Total                |                      |                      |                |
| Live Release Rate    | 83.46%               | 82.97%               | -0.58%         |
| Euthanasia Rate      | 12.93%               | 15.05%               | 16.40%         |
| Adoption Return Rate | 6.35%                | 6.26%                | -1.54%