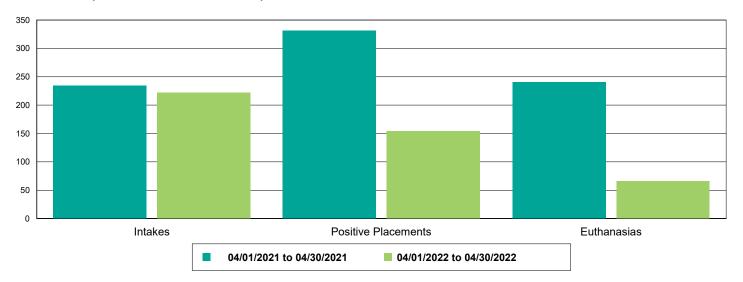

#### Intake Totals

|                                      | 04/01/21 to 04/30/21 | 04/01/22 to 04/30/22 | Percent Change |
|--------------------------------------|----------------------|----------------------|----------------|
| Jurisdictions                        | 1,827                | 2,054                | 12.42%         |
| Dogs                                 | 883                  | 1,149                | 30.12%         |
| Picked up by Animal Control          | 552                  | 636                  | 15.22%         |
| Stray Animals                        | 370                  | 389                  | 5.14%          |
| Owner Surrenders                     | 17                   | 53                   | 211.76%        |
| Confiscations                        | 165                  | 194                  | 17.58%         |
| Dropped off at The Animal Foundation | 331                  | 513                  | 54.98%         |
| Stray Animals                        | 229                  | 374                  | 63.32%         |
| Owner Surrenders                     | 51                   | 84                   | 64.71%         |
| Adoption Returns                     | 51                   | 50                   | -1.96%         |
| Born at TAF                          | 0                    | 5                    | 500.00%        |
| Cats                                 | 710                  | 683                  | -3.80%         |
| Picked up by Animal Control          | 403                  | 331                  | -17.87%        |
| Stray Animals                        | 328                  | 253                  | -22.87%        |
| Owner Surrenders                     | 29                   | 10                   | -65.52%        |
| Confiscations                        | 46                   | 68                   | 47.83%         |
| Dropped off at The Animal Foundation | 307                  | 352                  | 14.66%         |
| Stray Animals                        | 278                  | 316                  | 13.67%         |
| Owner Surrenders                     | 22                   | 25                   | 13.64%         |
| Adoption Returns                     | 7                    | 11                   | 57.14%         |
| Others                               | 234                  | 222                  | -5.13%         |
| Picked up by Animal Control          | 172                  | 109                  | -36.63%        |
| Stray Animals                        | 148                  | 96                   | -35.14%        |
| Owner Surrenders                     | 12                   | 3                    | -75.00%        |
| Confiscations                        | 12                   | 10                   | -16.67%        |
| Dropped off at The Animal Foundation | 62                   | 113                  | 82.26%         |
| Stray Animals                        | 32                   | 74                   | 131.25%        |
| Owner Surrenders                     | 30                   | 18                   | -40.00%        |
| Adoption Returns                     | 0                    | 3                    | 300.00%        |
| Born at TAF                          | 0                    | 18                   | 1,800.00%      |