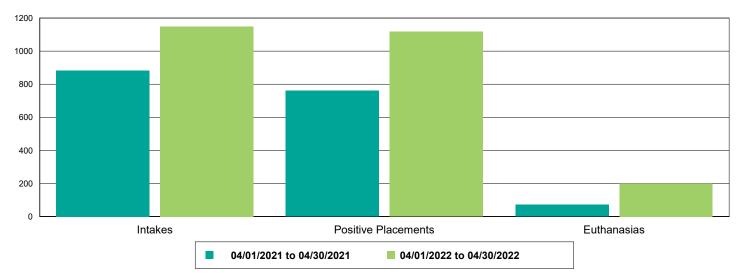

#### Intake Totals

|                                      | 04/01/21 to 04/30/21 | 04/01/22 to 04/30/22 | Percent Change |
|--------------------------------------|----------------------|----------------------|----------------|
| Jurisdictions                        | 1,827                | 2,054                | 12.42%         |
| Dogs                                 | 883                  | 1,149                | 30.12%         |
| Picked up by Animal Control          | 552                  | 636                  | 15.22%         |
| Stray Animals                        | 370                  | 389                  | 5.14%          |
| Owner Surrenders                     | 17                   | 53                   | 211.76%        |
| Confiscations                        | 165                  | 194                  | 17.58%         |
| Dropped off at The Animal Foundation | 331                  | 513                  | 54.98%         |
| Stray Animals                        | 229                  | 374                  | 63.32%         |
| Owner Surrenders                     | 51                   | 84                   | 64.71%         |
| Adoption Returns                     | 51                   | 50                   | -1.96%         |
| Born at TAF                          | 0                    | 5                    | 500.00%        |
| Cats                                 | 710                  | 683                  | -3.80%         |
| Picked up by Animal Control          | 403                  | 331                  | -17.87%        |
| Stray Animals                        | 328                  | 253                  | -22.87%        |
| Owner Surrenders                     | 29                   | 10                   | -65.52%        |
| Confiscations                        | 46                   | 68                   | 47.83%         |
| Dropped off at The Animal Foundation | 307                  | 352                  | 14.66%         |
| Stray Animals                        | 278                  | 316                  | 13.67%         |
| Owner Surrenders                     | 22                   | 25                   | 13.64%         |
| Adoption Returns                     | 7                    | 11                   | 57.14%         |
| Others                               | 234                  | 222                  | -5.13%         |
| Picked up by Animal Control          | 172                  | 109                  | -36.63%        |
| Stray Animals                        | 148                  | 96                   | -35.14%        |
| Owner Surrenders                     | 12                   | 3                    | -75.00%        |
| Confiscations                        | 12                   | 10                   | -16.67%        |
| Dropped off at The Animal Foundation | 62                   | 113                  | 82.26%         |
| Stray Animals                        | 32                   | 74                   | 131.25%        |
| Owner Surrenders                     | 30                   | 18                   | -40.00%        |
| Adoption Returns                     | 0                    | 3                    | 300.00%        |
| Born at TAF                          | 0                    | 18                   | 1,800.00%      |