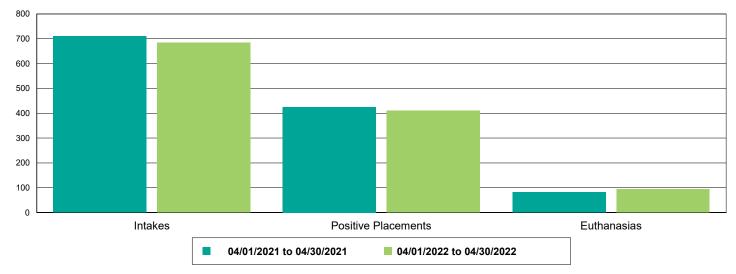

#### Intake Totals

|                                      | 04/01/21 to 04/30/21 | 04/01/22 to 04/30/22 | Percent Change |
|--------------------------------------|----------------------|----------------------|----------------|
| Jurisdictions                        | 1,827                | 2,054                | 12.42%         |
| Dogs                                 | 883                  | 1,149                | 30.12%         |
| Picked up by Animal Control          | 552                  | 636                  | 15.22%         |
| Stray Animals                        | 370                  | 389                  | 5.14%          |
| Owner Surrenders                     | 17                   | 53                   | 211.76%        |
| Confiscations                        | 165                  | 194                  | 17.58%         |
| Dropped off at The Animal Foundation | 331                  | 513                  | 54.98%         |
| Stray Animals                        | 229                  | 374                  | 63.32%         |
| Owner Surrenders                     | 51                   | 84                   | 64.71%         |
| Adoption Returns                     | 51                   | 50                   | -1.96%         |
| Born at TAF                          | 0                    | 5                    | 500.00%        |
| Cats                                 | 710                  | 683                  | -3.80%         |
| Picked up by Animal Control          | 403                  | 331                  | -17.87%        |
| Stray Animals                        | 328                  | 253                  | -22.87%        |
| Owner Surrenders                     | 29                   | 10                   | -65.52%        |
| Confiscations                        | 46                   | 68                   | 47.83%         |
| Dropped off at The Animal Foundation | 307                  | 352                  | 14.66%         |
| Stray Animals                        | 278                  | 316                  | 13.67%         |
| Owner Surrenders                     | 22                   | 25                   | 13.64%         |
| Adoption Returns                     | 7                    | 11                   | 57.14%         |
| Others                               | 234                  | 222                  | -5.13%         |
| Picked up by Animal Control          | 172                  | 109                  | -36.63%        |
| Stray Animals                        | 148                  | 96                   | -35.14%        |
| Owner Surrenders                     | 12                   | 3                    | -75.00%        |
| Confiscations                        | 12                   | 10                   | -16.67%        |
| Dropped off at The Animal Foundation | 62                   | 113                  | 82.26%         |
| Stray Animals                        | 32                   | 74                   | 131.25%        |
| Owner Surrenders                     | 30                   | 18                   | -40.00%        |
| Adoption Returns                     | 0                    | 3                    | 300.00%        |
| Born at TAF                          | 0                    | 18                   | 1,800.00%      |