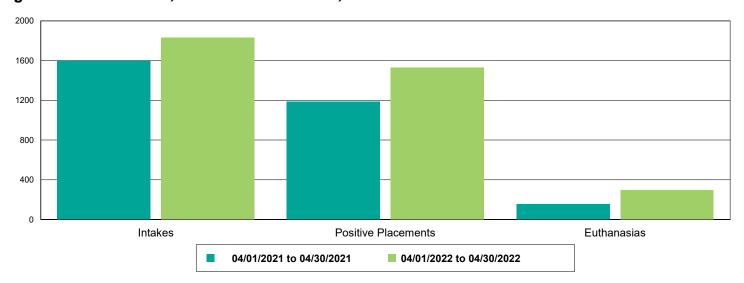

#### Intake Totals

|                                      | 04/01/21 to 04/30/21 | 04/01/22 to 04/30/22 | Percent Change |
|--------------------------------------|----------------------|----------------------|----------------|
| Jurisdictions                        | 1,827                | 2,054                | 12.42%         |
| Dogs                                 | 883                  | 1,149                | 30.12%         |
| Picked up by Animal Control          | 552                  | 636                  | 15.22%         |
| Stray Animals                        | 370                  | 389                  | 5.14%          |
| Owner Surrenders                     | 17                   | 53                   | 211.76%        |
| Confiscations                        | 165                  | 194                  | 17.58%         |
| Dropped off at The Animal Foundation | 331                  | 513                  | 54.98%         |
| Stray Animals                        | 229                  | 374                  | 63.32%         |
| Owner Surrenders                     | 51                   | 84                   | 64.71%         |
| Adoption Returns                     | 51                   | 50                   | -1.96%         |
| Born at TAF                          | 0                    | 5                    | 500.00%        |
| Cats                                 | 710                  | 683                  | -3.80%         |
| Picked up by Animal Control          | 403                  | 331                  | -17.87%        |
| Stray Animals                        | 328                  | 253                  | -22.87%        |
| Owner Surrenders                     | 29                   | 10                   | -65.52%        |
| Confiscations                        | 46                   | 68                   | 47.83%         |
| Dropped off at The Animal Foundation | 307                  | 352                  | 14.66%         |
| Stray Animals                        | 278                  | 316                  | 13.67%         |
| Owner Surrenders                     | 22                   | 25                   | 13.64%         |
| Adoption Returns                     | 7                    | 11                   | 57.14%         |
| Others                               | 234                  | 222                  | -5.13%         |
| Picked up by Animal Control          | 172                  | 109                  | -36.63%        |
| Stray Animals                        | 148                  | 96                   | -35.14%        |
| Owner Surrenders                     | 12                   | 3                    | -75.00%        |
| Confiscations                        | 12                   | 10                   | -16.67%        |
| Dropped off at The Animal Foundation | 62                   | 113                  | 82.26%         |
| Stray Animals                        | 32                   | 74                   | 131.25%        |
| Owner Surrenders                     | 30                   | 18                   | -40.00%        |
| Adoption Returns                     | 0                    | 3                    | 300.00%        |
| Born at TAF                          | 0                    | 18                   | 1,800.00%      |