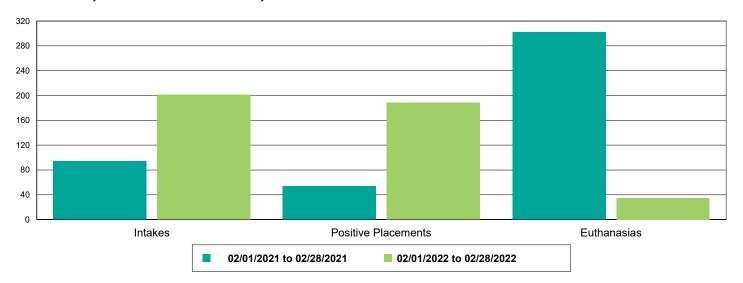

/FIV Vaccine Clinic - Animals Vaccinated Deworming FeLV       | 5<br>71<br>18<br>4<br>4<br>187<br>103       | 0<br>0<br>0<br>0<br>0<br>0<br>0      | -100.00% -100.00% -100.00% -100.00% -100.00% -100.00% -100.00% -100.00%          |  |
| Rabies Vaccine Clinic - Microchips Implanted Vaccine Clinic - Animals Tested FELV/FIV Vaccine Clinic - Animals Vaccinated Deworming FeLV FRCPC | 5<br>71<br>18<br>4<br>4<br>187<br>103<br>11 | 0<br>0<br>0<br>0<br>0<br>0<br>0<br>0 | -100.00% -100.00% -100.00% -100.00% -100.00% -100.00% -100.00% -100.00% -100.00% |  |



#### Dog Intakes, Positive Placements, and Euthanasias



#### Cat Intakes, Positive Placements, and Euthanasias



#### Dogs And Cats Intakes, Positive Placements, and Euthanasias





#### Other Intakes, Positive Placements, and Euthanasias





### Live Release, Euthanasia, and Adoption Return Rates

|                      | 02/01/21 to 02/28/21 | 02/01/22 to 02/28/22 | Percent Change |
|----------------------|----------------------|----------------------|----------------|
| risdictions          |                      |                      |                |
| Total                |                      |                      |                |
| Live Release Rate    | 72.38%               | 87.34%               | 20.66%         |
| Euthanasia Rate      | 26.85%               | 10.83%               | -59.67%        |
| Adoption Return Rate | 8.50%                | 3.58%                | -57.86%        |
| Dogs and Cats        |                      |                      |                |
| Live Release Rate    | 89.64%