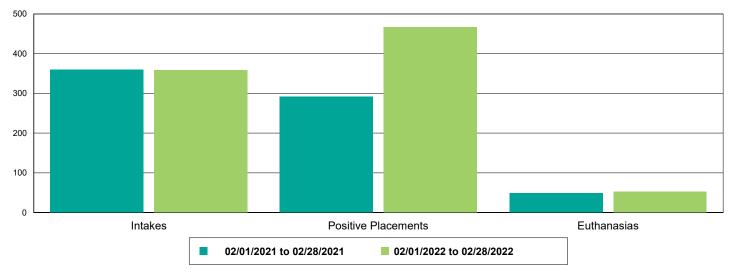

0.00%<br>-100.00%<br>-100.00%             |  |
| Rabies Vaccine Clinic - Microchips Implanted Vaccine Clinic - Animals Tested FELV/FIV Vaccine Clinic - Animals Vaccinated Deworming FeLV       | 5<br>71<br>18<br>4<br>4<br>187<br>103       | 0<br>0<br>0<br>0<br>0<br>0<br>0      | -100.00% -100.00% -100.00% -100.00% -100.00% -100.00% -100.00% -100.00%          |  |
| Rabies Vaccine Clinic - Microchips Implanted Vaccine Clinic - Animals Tested FELV/FIV Vaccine Clinic - Animals Vaccinated Deworming FeLV FRCPC | 5<br>71<br>18<br>4<br>4<br>187<br>103<br>11 | 0<br>0<br>0<br>0<br>0<br>0<br>0<br>0 | -100.00% -100.00% -100.00% -100.00% -100.00% -100.00% -100.00% -100.00% -100.00% |  |



#### Dog Intakes, Positive Placements, and Euthanasias



#### Cat Intakes, Positive Placements, and Euthanasias



#### Dogs And Cats Intakes, Positive Placements, and Euthanasias





#### Other Intakes, Positive Placements, and Euthanasias





### Live Release, Euthanasia, and Adoption Return Rates

|                      | 02/01/21 to 02/28/21 | 02/01/22 to 02/28/22 | Percent Change |
|----------------------|----------------------|----------------------|----------------|
| risdictions          |                      |                      |                |
| Total                |                      |                      |                |
| Live Release Rate    | 72.38%               | 87.34%               | 20.66%         |
| Euthanasia Rate      | 26.85%               | 10.83%               | -59.67%        |
| Adoption Return Rate | 8.50%                | 3.58%                | -57.86%