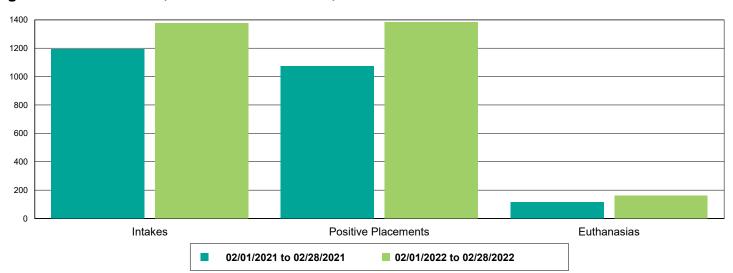

ic - Microchips Implanted Vaccine Clinic - Animals Tested FELV/FIV Vaccine Clinic - Animals Vaccinated Deworming FeLV       | 5<br>71<br>18<br>4<br>4<br>187<br>103       | 0<br>0<br>0<br>0<br>0<br>0<br>0      | -100.00% -100.00% -100.00% -100.00% -100.00% -100.00% -100.00% -100.00%          |  |
| Rabies Vaccine Clinic - Microchips Implanted Vaccine Clinic - Animals Tested FELV/FIV Vaccine Clinic - Animals Vaccinated Deworming FeLV FRCPC | 5<br>71<br>18<br>4<br>4<br>187<br>103<br>11 | 0<br>0<br>0<br>0<br>0<br>0<br>0<br>0 | -100.00% -100.00% -100.00% -100.00% -100.00% -100.00% -100.00% -100.00% -100.00% |  |



#### Dog Intakes, Positive Placements, and Euthanasias



#### Cat Intakes, Positive Placements, and Euthanasias



#### Dogs And Cats Intakes, Positive Placements, and Euthanasias





#### Other Intakes, Positive Placements, and Euthanasias





### Live Release, Euthanasia, and Adoption Return Rates

|                      | 02/01/21 to 02/28/21 | 02/01/22 to 02/28/22 | Percent Change |
|----------------------|----------------------|----------------------|----------------|
| risdictions          |                      |                      |                |
| Total                |                      |                      |                |
| Live Release Rate    | 72.38%               | 87.34%               | 20.66%         |
| Euthanasia Rate      | 26.85%               | 10.83%               | -59.67%        |
| Adoption Return Rate | 8.50%                | 3.58%                | -57.86%        |
| Dogs and Cats        |                      |