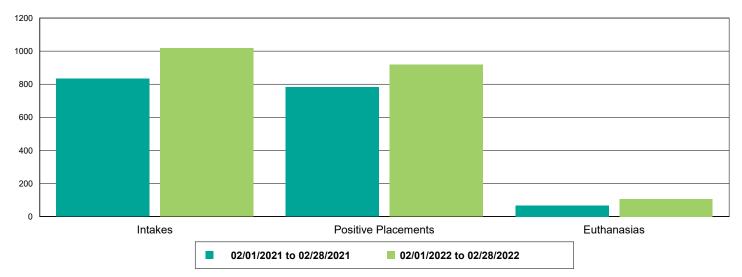

0<br>0           | -100.00%<br>-100.00%<br>-100.00%<br>-100.00%<br>-100.00%<br>-100.00%             |  |
| Rabies Vaccine Clinic - Microchips Implanted Vaccine Clinic - Animals Tested FELV/FIV Vaccine Clinic - Animals Vaccinated Deworming FeLV       | 5<br>71<br>18<br>4<br>4<br>187<br>103       | 0<br>0<br>0<br>0<br>0<br>0<br>0      | -100.00% -100.00% -100.00% -100.00% -100.00% -100.00% -100.00% -100.00%          |  |
| Rabies Vaccine Clinic - Microchips Implanted Vaccine Clinic - Animals Tested FELV/FIV Vaccine Clinic - Animals Vaccinated Deworming FeLV FRCPC | 5<br>71<br>18<br>4<br>4<br>187<br>103<br>11 | 0<br>0<br>0<br>0<br>0<br>0<br>0<br>0 | -100.00% -100.00% -100.00% -100.00% -100.00% -100.00% -100.00% -100.00% -100.00% |  |



#### Dog Intakes, Positive Placements, and Euthanasias



#### Cat Intakes, Positive Placements, and Euthanasias



#### Dogs And Cats Intakes, Positive Placements, and Euthanasias





#### Other Intakes, Positive Placements, and Euthanasias





### Live Release, Euthanasia, and Adoption Return Rates

|                      | 02/01/21 to 02/28/21 | 02/01/22 to 02/28/22 | Percent Change |
|----------------------|----------------------|----------------------|----------------|
| risdictions          |                      |                      |                |
| Total                |                      |                      |                |
| Live Release Rate    | 72.38%               | 87.34%               | 20.66%         |
| Euthanasia Rate      | 26.85%               | 10.83%               | -59.67%        |
| Adoption Return Rate