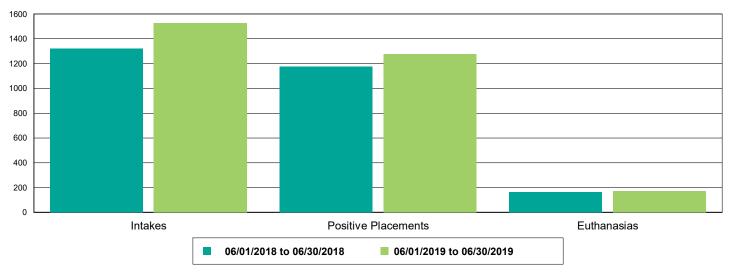

ions | 1,538    |  |
|-------------------|----------|--|
| Cats              | 770      |  |
| BUNGALOWS         | 53       |  |
| EAC               | 8        |  |
| FOSTER            | 432      |  |
| LIED              | 273      |  |
| OFFSITE           | 4        |  |
| Dogs              | 570      |  |
| BUNGALOWS         | 195      |  |
| EAC               | 13       |  |
| FOSTER            | 93       |  |
| LIED              | 235      |  |
| OFFSITE           | 20       |  |
| WVC               | 14       |  |
| Others            | 198      |  |
| FOSTER            | 20       |  |
| LIED              | 168      |  |
| OFFSITE           | <u> </u> |  |
| TENT              | 2        |  |
|                   |          |  |



#### Dog Intakes, Positive Placements, and Euthanasias



#### Cat Intakes, Positive Placements, and Euthanasias



#### Dogs And Cats Intakes, Positive Placements, and Euthanasias



Other Intakes, Positive Placements, and Euthanasias







### Live Release, Euthanasia, and Adoption Return Rates

|                      | 06/01/18 to 06/30/18 | 06/01/19 to 06/30/19 | Percent Change |
|----------------------|----------------------|----------------------|----------------|
| ırisdictions         |                      |                      |                |
| Total                |                      |                      |                |
| Live Release Rate    | 84.04%               | 83.56%               | -0.57%         |
| Euthanasia Rate      | 14.56%               | 14.78%               | 1.51%          |
| Adoption Return Rate | 4.1