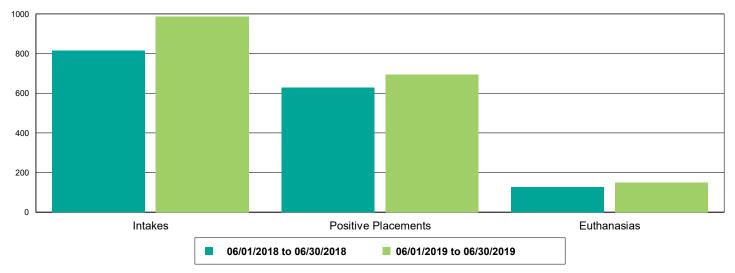

Cats              | 770      |  |
| BUNGALOWS         | 53       |  |
| EAC               | 8        |  |
| FOSTER            | 432      |  |
| LIED              | 273      |  |
| OFFSITE           | 4        |  |
| Dogs              | 570      |  |
| BUNGALOWS         | 195      |  |
| EAC               | 13       |  |
| FOSTER            | 93       |  |
| LIED              | 235      |  |
| OFFSITE           | 20       |  |
| WVC               | 14       |  |
| Others            | 198      |  |
| FOSTER            | 20       |  |
| LIED              | 168      |  |
| OFFSITE           | <u> </u> |  |
| TENT              | 2        |  |
|                   |          |  |



#### Dog Intakes, Positive Placements, and Euthanasias



#### Cat Intakes, Positive Placements, and Euthanasias



#### Dogs And Cats Intakes, Positive Placements, and Euthanasias



Other Intakes, Positive Placements, and Euthanasias







### Live Release, Euthanasia, and Adoption Return Rates

|                      | 06/01/18 to 06/30/18 | 06/01/19 to 06/30/19 | Percent Change |
|----------------------|----------------------|----------------------|----------------|
| ırisdictions         |                      |                      |                |
| Total                |                      |                      |                |
| Live Release Rate    | 84.04%               | 83.56%               | -0.57%         |
| Euthanasia Rate      | 14.56%               | 14.78%               | 1.51%          |
| Adoption Return Rate | 4.13%                | 5.06%                | 22.46%