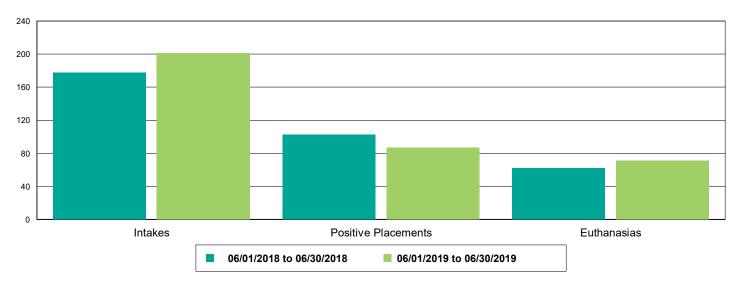

#### Dogs And Cats Intakes, Positive Placements, and Euthanasias

Other Intakes, Positive Placements, and Euthanasias