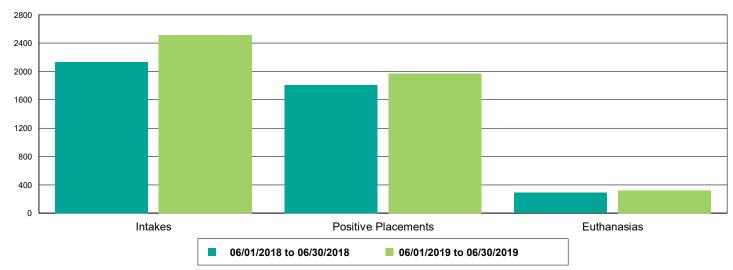

#### Dogs And Cats Intakes, Positive Placements, and Euthanasias

Other Intakes, Positive Placements, and Euthanasias