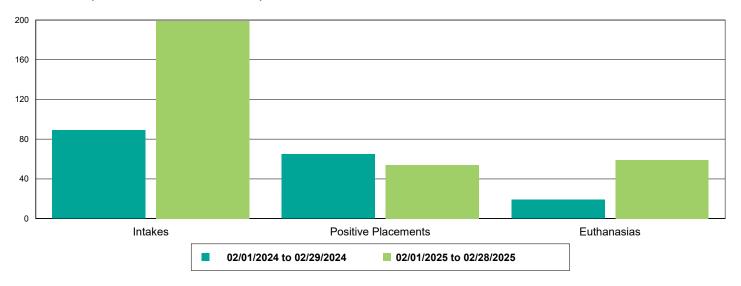

| 47.69%<br>-1.18%                                   |
| DEWORM<br>FeLV                             | 130<br>85<br>1              | 192<br>84<br>11              | 47.69%<br>-1.18%<br>1,000.00%                      |
| DEWORM FeLV FRCPC                          | 130<br>85<br>1<br>123       | 192<br>84<br>11<br>164       | 47.69%<br>-1.18%<br>1,000.00%<br>33.33%            |
| DEWORM FeLV FRCPC MICROCHIP                | 130<br>85<br>1<br>123<br>18 | 192<br>84<br>11<br>164<br>40 | 47.69%<br>-1.18%<br>1,000.00%<br>33.33%<br>122.22% |



### Dog Intakes, Positive Placements, and Euthanasias



### Cat Intakes, Positive Placements, and Euthanasias



### Dogs And Cats Intakes, Positive Placements, and Euthanasias





### Other Intakes, Positive Placements, and Euthanasias





### Live Release, Euthanasia, and Adoption Return Rates

|                      | 02/01/24 to 02/29/24 | 02/01/25 to 02/28/25 | Percent Change |
|----------------------|----------------------|----------------------|----------------|
| isdictions           |                      |                      |                |
| Total                |                      |                      |                |
| Live Release Rate    | 80.82%               | 79.48%               | -1.66%         |
| Euthanasia Rate      | 17.16%               | 18.49%               | 7.72%          |
| Adoption Return Rate | 4.75%                | 5.11%                | 7.44%          |
| Dogs and Cats        |                      |                      |                |
| Live Release Rate    | 81.21%