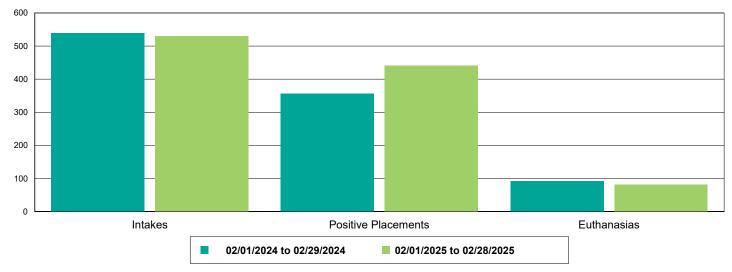

|
| DEWORM                                     | 130                         | 192<br>84                    | 47.69%<br>-1.18%                                   |
| DEWORM<br>FeLV                             | 130<br>85<br>1              | 192<br>84<br>11              | 47.69%<br>-1.18%<br>1,000.00%                      |
| DEWORM FeLV FRCPC                          | 130<br>85<br>1<br>123       | 192<br>84<br>11<br>164       | 47.69%<br>-1.18%<br>1,000.00%<br>33.33%            |
| DEWORM FeLV FRCPC MICROCHIP                | 130<br>85<br>1<br>123<br>18 | 192<br>84<br>11<br>164<br>40 | 47.69%<br>-1.18%<br>1,000.00%<br>33.33%<br>122.22% |



### Dog Intakes, Positive Placements, and Euthanasias



### Cat Intakes, Positive Placements, and Euthanasias



### Dogs And Cats Intakes, Positive Placements, and Euthanasias





### Other Intakes, Positive Placements, and Euthanasias





### Live Release, Euthanasia, and Adoption Return Rates

|                      | 02/01/24 to 02/29/24 | 02/01/25 to 02/28/25 | Percent Change |
|----------------------|----------------------|----------------------|----------------|
| isdictions           |                      |                      |                |
| Total                |                      |                      |                |
| Live Release Rate    | 80.82%               | 79.48%               | -1.66%         |
| Euthanasia Rate      | 17.16%               | 18.49%               | 7.72%          |
| Adoption Return Rate | 4.75%                | 5.11%                | 7.44%