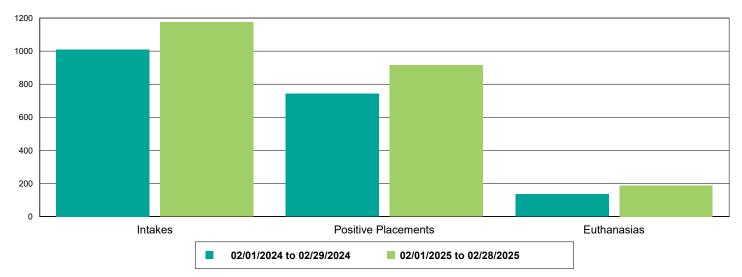

| 192                          | 47.69%                                             |
| DEWORM                                     | 130                         | 192<br>84                    | 47.69%<br>-1.18%                                   |
| DEWORM<br>FeLV                             | 130<br>85<br>1              | 192<br>84<br>11              | 47.69%<br>-1.18%<br>1,000.00%                      |
| DEWORM FeLV FRCPC                          | 130<br>85<br>1<br>123       | 192<br>84<br>11<br>164       | 47.69%<br>-1.18%<br>1,000.00%<br>33.33%            |
| DEWORM FeLV FRCPC MICROCHIP                | 130<br>85<br>1<br>123<br>18 | 192<br>84<br>11<br>164<br>40 | 47.69%<br>-1.18%<br>1,000.00%<br>33.33%<br>122.22% |



### Dog Intakes, Positive Placements, and Euthanasias



### Cat Intakes, Positive Placements, and Euthanasias



### Dogs And Cats Intakes, Positive Placements, and Euthanasias





### Other Intakes, Positive Placements, and Euthanasias





### Live Release, Euthanasia, and Adoption Return Rates

|                      | 02/01/24 to 02/29/24 | 02/01/25 to 02/28/25 | Percent Change |
|----------------------|----------------------|----------------------|----------------|
| isdictions           |                      |                      |                |
| Total                |                      |                      |                |
| Live Release Rate    | 80.82%               | 79.48%               | -1.66%         |
| Euthanasia Rate      | 17.16%               | 18.49%               | 7.72%          |
| Adoption Return Rate | 4