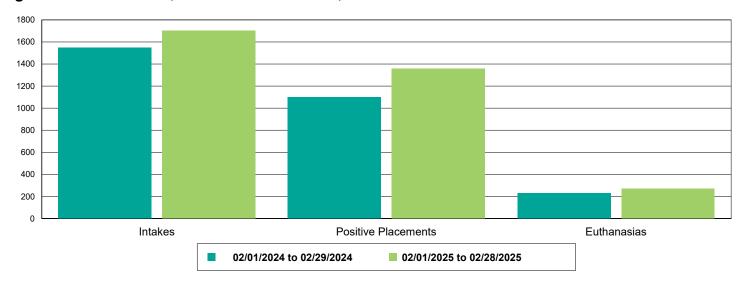

| 130                         | 192<br>84                    | 47.69%<br>-1.18%                                   |
| DEWORM<br>FeLV                             | 130<br>85<br>1              | 192<br>84<br>11              | 47.69%<br>-1.18%<br>1,000.00%                      |
| DEWORM FeLV FRCPC                          | 130<br>85<br>1<br>123       | 192<br>84<br>11<br>164       | 47.69%<br>-1.18%<br>1,000.00%<br>33.33%            |
| DEWORM FeLV FRCPC MICROCHIP                | 130<br>85<br>1<br>123<br>18 | 192<br>84<br>11<br>164<br>40 | 47.69%<br>-1.18%<br>1,000.00%<br>33.33%<br>122.22% |



### Dog Intakes, Positive Placements, and Euthanasias



### Cat Intakes, Positive Placements, and Euthanasias



### Dogs And Cats Intakes, Positive Placements, and Euthanasias





### Other Intakes, Positive Placements, and Euthanasias





### Live Release, Euthanasia, and Adoption Return Rates

|                      | 02/01/24 to 02/29/24 | 02/01/25 to 02/28/25 | Percent Change |
|----------------------|----------------------|----------------------|----------------|
| isdictions           |                      |                      |                |
| Total                |                      |                      |                |
| Live Release Rate    | 80.82%               | 79.48%               | -1.66%         |
| Euthanasia Rate      | 17.16%               | 18.49%               | 7.72%          |
| Adoption Return Rate | 4.75%                | 5.11%                | 7.44%          |
| Dogs and Cats        |                      |